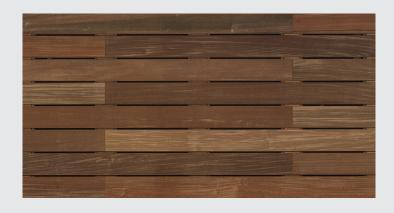

## WOOD **TILES**

**Bison Ipe Artisan Tile** 

Renowned for its exceptional durability and longevity, ipe tropical hardwood is the ideal choice for outdoor environments, offering unparalleled beauty, resilience, and a touch of luxury to elevate your next design. As sustainability standards continue to evolve, Bison remains at the forefront of innovative design by repurposing premium wood offcuts to craft our wood tiles. Our new Artisan Ipe Tile takes waste minimization a step further, transforming even more reclaimed wood pieces into a striking, unique pattern that enhances any space. These tiles deliver a

Natural – unaltered & naturally grown wood

| ASTM E108             | Class A Spread of Flame    |  |
|-----------------------|----------------------------|--|
| Janka Hardness Rating | 3,680 lbs                  |  |
| Dimensions            | 47.9375" x 23.875" x 1.69" |  |
| Weight                | 60 lbs Weight psf: 7.5 psf |  |
| Design                | Bison Continuous Kerf Cut  |  |