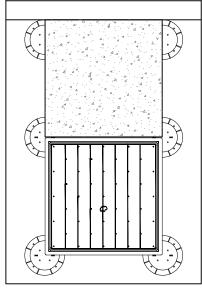

3. PLACE THE 2CM PAVER SQUARELY ONTO THE TRAY, CAREFULLY ALIGNING BY HAND TO MAKE SURE THAT THE TRAY DOES NOT EXTEND BEYOND ANY EDGE OF THE PAVER. PULL PAVERS FROM DIFFERENT BOXES AND / OR PALLETS TO ACHIEVE AN EVEN COLOR DISTRIBUTION.