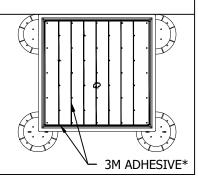

2. RUN A 1/8" DIA. BEAD OF PROVIDED 3M ADHESIVE, OFFSET 1/4" FROM THE TOP OUTER EDGE OF THE TRAY, AND A 1/8" DIA. BEAD ALONGSIDE EACH LINE OF HOLES AS SHOWN. \*IMPORTANT: FOR PROPER ADHESION AND PERFORMANCE, ADHESIVE MUST BE APPLIED EXACTLY AS SHOWN. TO PREVENT MOISTURE FROM ENTERING BETWEEN PAVER AND TRAY, A CONTINUOUS PERIMETER BEAD OF ADHESIVE MUST BE INSTALLED ALONG THE EDGE OF THE TRAY.