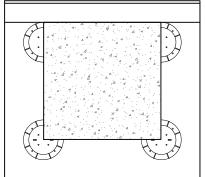

1. PLACE A TRAY ON FOUR (4x) PEDESTALS AND REMOVE TABS AS NEEDED FOR PERIMETER PLACEMENT AND ALSO ALONG THE PATH OF THE FS-12 FASTENERS.

4. REPEAT THE FIRST THREE STEPS, MOVING OUT FROM THE PERIMETER WALL.

3. PLACE THE 2CM PAVER SQUARELY ONTO THE TRAY, CAREFULLY ALIGNING BY HAND TO MAKE SURE THAT THE TRAY DOES NOT EXTEND BEYOND ANY EDGE OF THE PAVER. PULL PAVERS FROM DIFFERENT BOXES AND / OR PALLETS TO ACHIEVE AN EVEN COLOR DISTRIBUTION.