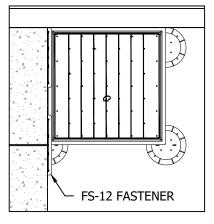

5. FOLLOWING THE BISON T-METHOD, AS INSTALLATION PROGRESSES OUT FROM THE PERIMETER WALL, WORK CAN ALSO BEGIN ALONG THE LENGTH OF THE WALL. PLACE FS-12 FASTENERS IN THE CHANNEL CREATED BETWEEN THE BOTTOM OF THE PAVER AND THE TRAY AS INSTALLATION CONTINUES OUTWARD. THESE WILL HELP TO MAINTAIN SPACING AND WILL BE SCREWED INTO THE PEDESTALS TO LOCK THE SYSTEM TOGETHER. ONCE ALL PAVERS ARE INSTALLED AND ADHESIVE HAS HAD TIME TO CURE, CAREFULLY **REMOVE THE FS-12 POSTS WITH** PLIERS TO AVOID CHIPPING. DO NOT ATTEMPT TO HAMMER POSTS.