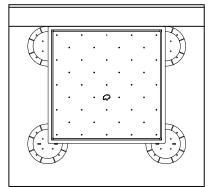

1. PLACE A TRAY ON FOUR (4x) PEDESTALS AND REMOVE TABS AS NEEDED FOR PERIMETER PLACEMENT AND ALSO ALONG THE PATH OF THE FS-12 FASTENERS.

4. REPEAT THE FIRST THREE STEPS, MOVING OUT FROM THE PERIMETER WALL.