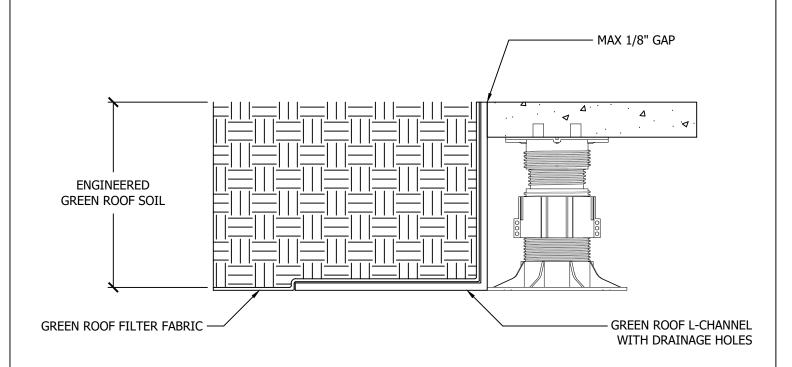

## **GREEN ROOF PERIMETER CONTAINMENT**

THE ARCHITECT / ENGINEER / INSTALLER MAKE CERTAIN THAT THE STRUCTURAL ELEMENTS SUCH AS THE L-CHANNEL AND FASTENING SYSTEM THAT CONTAIN THE DECK ARE STRONG ENOUGH TO CONTAIN THE PEDESTAL AND DECK SYSTEM AND PREVENT LATERAL MOVEMENT.

## **GREEN ROOF EDGE RESTRAINT**

GREEN ROOF PERIMETER CONTAINMENT