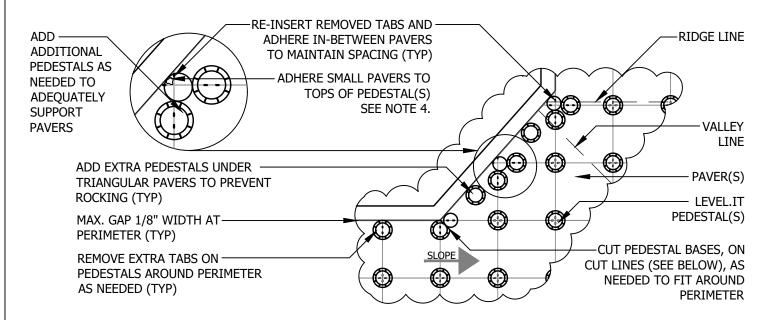

### **DIAGONAL PERIMETER PLACEMENT**

## DIAGONAL PERIMETER PLACEMENT

PEDESTAL PLACEMENT AT DIAGONAL PERIMETERS