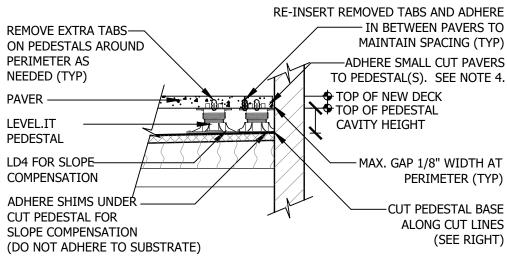

# Innovative Products

701 Osage Street, Unit 120, Denver, CO 80204 USA Phone 303.892.0400 Toll Free 800.333.4234 Fax 303.825.5988 EMail info@bisonip.com Web www.bisonip.com



### **DIAGONAL PERIMETER PLACEMENT**





### NARROW & SMALL CUT PAVER PERIMETER PLACEMENT

#### **PEDESTAL BASE VIEW**

GENERAL NOTES: APPLY TO ALL OF THE ABOVE PRODUCTS

- 1. INSTALLATION MUST BE COMPLETED IN ACCORDANCE WITH BISON INNOVATIVE PRODUCTS SPECIFICATIONS.
- 2. DRAWINGS NOT TO SCALE.
- 3. CONTRACTOR'S NOTE: FOR PRODUCT AND COMPANY INFORMATION VISIT www.BisonIP.com
- 4. "ADHERE" INSTALLER MUST ADHERE WITH POLYURETHANE CONSTRUCTION ADHESIVE.



## DIAGONAL PERIMETER PLACEMENT

PEDESTAL PLACEMENT AT DIAGONAL PERIMETERS