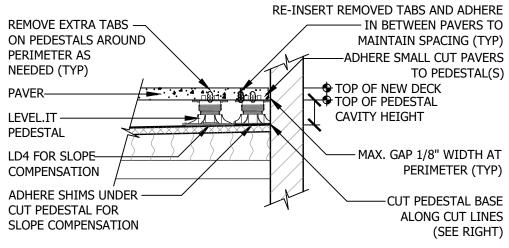

## Innovative Products

701 Osage Street, Unit 120, Denver, CO 80204 USA Phone 303.892.0400 Toll Free 800.333.4234 Fax 303.825.5988 EMail info@bisonip.com Web www.bisonip.com



### **RADIUS PERIMETER PLACEMENT**





#### NARROW & SMALL CUT PAVER PERIMETER PLACEMENT

#### PEDESTAL BASE VIEW

GENERAL NOTES: APPLY TO ALL OF THE ABOVE PRODUCTS

- 1. INSTALLATION MUST BE COMPLETED IN ACCORDANCE WITH BISON INNOVATIVE PRODUCTS SPECIFICATIONS.
- 2. DRAWINGS NOT TO SCALE.
- 3. CONTRACTOR'S NOTE: FOR PRODUCT AND COMPANY INFORMATION VISIT www.BisonIP.com
- 4. "ADHERE"- INSTALLER MUST ADHERE WITH POLYURETHANE CONSTRUCTION ADHESIVE.



# RADIUS PERIMETER PLACEMENT

PEDESTAL PLACEMENT AT RADIUS PERIMETERS