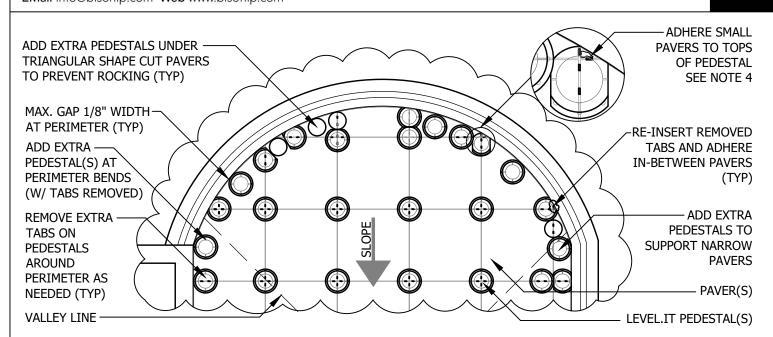

### **RADIUS PERIMETER PLACEMENT**

# RADIUS PERIMETER PLACEMENT

PEDESTAL PLACEMENT AT RADIUS PERIMETERS