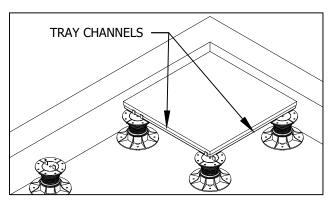

2. PLACE PAVER TRAY ASSEMBLY ON TOP OF PEDESTALS.

3. USING THE SPLINE POSTS, SLIDE FS-12 SPLINES INTO CHANNEL OVER PEDESTALS. PERIMETER SPLINES IN LINE WITH TRAY CHANNEL SHOULD BE CUT DOWN WITH A SAW AS NEEDED IN ORDER TO CENTER OVER EACH PEDESTAL.