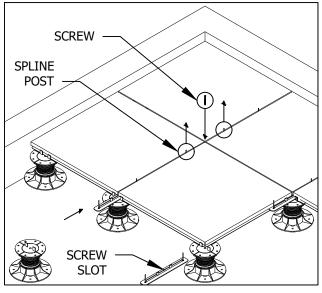

4. SCREW SPLINES INTO CENTER OF PEDESTAL TOPS, AND REMOVE POSTS WITH PLIERS, TAKING CARE NOT TO DAMAGE THE PAVERS. (DO NOT ATTEMPT TO HAMMER THE POSTS)

GENERAL NOTES: APPLY TO ALL OF THE ABOVE PRODUCTS