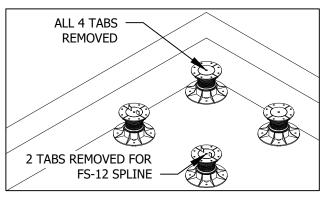

## Innovative Products

701 Osage Street, Unit 120, Denver, CO 80204 USA Phone 303.892.0400 Toll Free 800.333.4234 Fax 303.825.5988 EMail info@bisonip.com Web www.bisonip.com

 PLACE PEDESTALS AROUND PERIMETER AND REMOVE TABS AS NECESSARY.