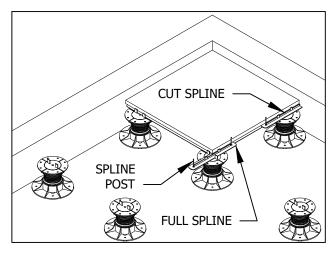

2. PLACE PAVER TRAY ASSEMBLY ON TOP OF PEDESTALS.

3. USING THE SPLINE POSTS, SLIDE FS-12 SPLINES INTO CHANNEL OVER PEDESTALS. PERIMETER SPLINES IN LINE WITH TRAY CHANNEL SHOULD BE CUT DOWN WITH A SAW AS NEEDED IN ORDER TO CENTER OVER EACH PEDESTAL.

4. SCREW SPLINES INTO CENTER OF PEDESTAL TOPS, AND REMOVE POSTS WITH PLIERS, TAKING CARE NOT TO DAMAGE THE PAVERS. (DO NOT ATTEMPT TO HAMMER THE POSTS)

GENERAL NOTES: APPLY TO ALL OF THE ABOVE PRODUCTS