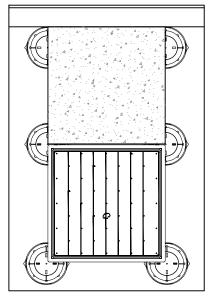

3. PLACE THE 2CM PAVER
SQUARELY ONTO THE TRAY,
CAREFULLY ALIGNING BY HAND TO
MAKE SURE THAT THE TRAY DOES
NOT EXTEND BEYOND ANY EDGE
OF THE PAVER. PULL PAVERS FROM
DIFFERENT BOXES AND / OR
PALLETS TO ACHIEVE AN EVEN
COLOR DISTRIBUTION.