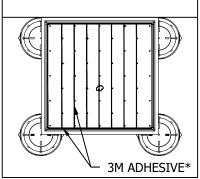

2. RUN A 1/8" DIA. BEAD OF PROVIDED 3M ADHESIVE, OFFSET 1/4" FROM THE TOP OUTER EDGE OF THE TRAY, AND A 1/8" DIA. BEAD ALONGSIDE EACH LINE OF HOLES AS SHOWN. \*IMPORTANT: FOR PROPER ADHESION AND PERFORMANCE, ADHESIVE MUST BE APPLIED EXACTLY AS SHOWN. TO PREVENT MOISTURE FROM ENTERING BETWEEN PAVER AND TRAY, A CONTINUOUS PERIMETER BEAD OF ADHESIVE MUST BE INSTALLED ALONG THE EDGE OF THE TRAY.