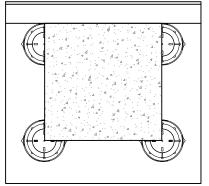

1. PLACE A TRAY ON FOUR (4x)
PEDESTALS AND REMOVE TABS AS
NEEDED FOR PERIMETER
PLACEMENT AND ALSO ALONG THE
PATH OF THE FS-12 FASTENERS.

4. REPEAT THE FIRST THREE STEPS, MOVING OUT FROM THE PERIMETER WALL.

3. PLACE THE 2CM PAVER
SQUARELY ONTO THE TRAY,
CAREFULLY ALIGNING BY HAND TO
MAKE SURE THAT THE TRAY DOES
NOT EXTEND BEYOND ANY EDGE
OF THE PAVER. PULL PAVERS FROM
DIFFERENT BOXES AND / OR
PALLETS TO ACHIEVE AN EVEN
COLOR DISTRIBUTION.