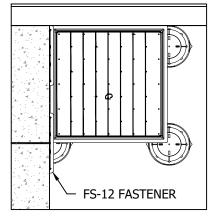

5. FOLLOWING THE BISON T-METHOD, AS INSTALLATION PROGRESSES OUT FROM THE PERIMETER WALL, WORK CAN ALSO BEGIN ALONG THE LENGTH OF THE WALL. PLACE FS-12 FASTENERS IN THE CHANNEL CREATED BETWEEN THE BOTTOM OF THE PAVER AND THE TRAY AS INSTALLATION CONTINUES OUTWARD, THESE WILL HELP TO MAINTAIN SPACING AND WILL BE SCREWED INTO THE PEDESTALS TO LOCK THE SYSTEM TOGETHER. ONCE ALL PAVERS ARE INSTALLED AND ADHESIVE HAS HAD TIME TO CURE, CAREFULLY REMOVE THE FS-12 POSTS WITH PLIERS TO AVOID CHIPPING. DO NOT ATTEMPT TO HAMMER POSTS.