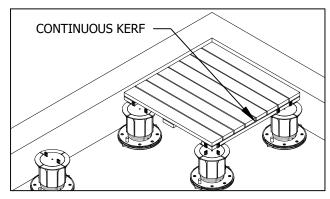

2. PLACE BISON WOOD TILE ON TOP OF PEDESTALS.

3. USING THE SPLINE POSTS, SLIDE FS-12 SPLINES INTO WOOD TILE KERF OVER PEDESTALS. PERIMETER SPLINES SHOULD BE CUT DOWN WITH A SAW AS NEEDED IN ORDER TO CENTER OVER EACH PEDESTAL.