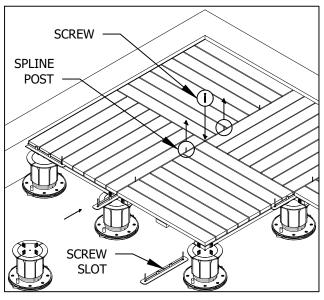

4. SCREW SPLINES INTO CENTER OF PEDESTAL TOPS, AND REMOVE POSTS WITH PLIERS, TAKING CARE NOT TO DAMAGE THE WOOD TILES. (DO NOT ATTEMPT TO HAMMER THE POSTS)

GENERAL NOTES: APPLY TO ALL OF THE ABOVE PRODUCTS