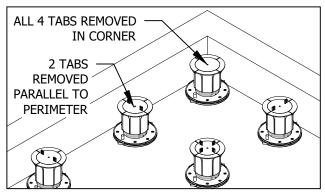

## Innovative Products

701 Osage Street, Unit 120, Denver, CO 80204 USA
Phone 303.892.0400 Toll Free 800.333.4234 Fax 303.825.5988
EMail info@bisonip.com Web www.bisonip.com

1. PLACE PEDESTALS AROUND PERIMETER AND REMOVE TABS AS NECESSARY.