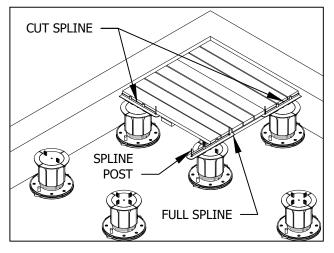

2. PLACE BISON WOOD TILE ON TOP OF PEDESTALS.

3. USING THE SPLINE POSTS, SLIDE FS-12 SPLINES INTO WOOD TILE KERF OVER PEDESTALS. PERIMETER SPLINES SHOULD BE CUT DOWN WITH A SAW AS NEEDED IN ORDER TO CENTER OVER EACH PEDESTAL.