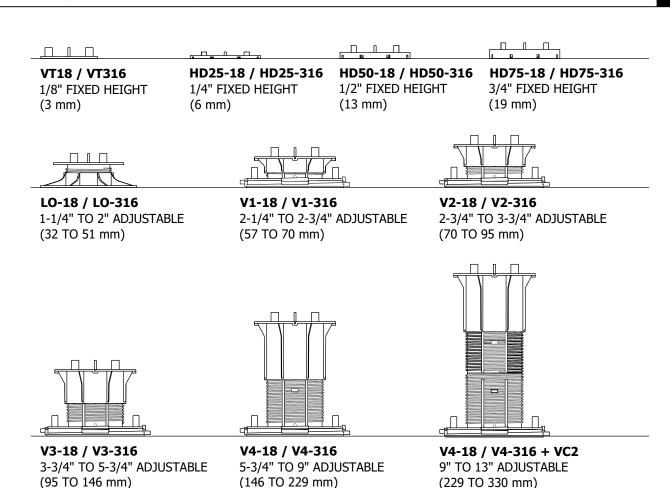

## PEDESTAL ELEVATIONS

ELEVATIONS FROM 1/8" TO 36"

VC2 COUPLERS ADD UP TO 4" EACH

(102 mm)

## PRODUCT CHARACTERISTICS

- MAXIMUM WEIGHT BEARING CAPACITY OF 1250 lbs (567 kg) FoS:3 PER PEDESTAL.
- SCREW ADJUSTABILITY WHILE PEDESTALS ARE LOADED FOR FINAL ADJUSTMENT.
- IMPERVIOUS TO FREEZE-THAW, WATER, MILDEW, AND SOLVENT FREE CHEMICALS.
- WEIGHT BEARING SYSTEM DOES NOT PENETRATE ROOFING MEMBRANE OR SUBSTRATE.
- LARGE FOOTPRINT SPREADS WEIGHT OVER ROOFING MEMBRANE AND SUBSTRATE.
- STANDARD PEDESTAL HEIGHTS OF 1/8" TO 24" (3 TO 610 mm).
- PEDESTAL HEIGHTS FROM 24" TO 36" (610 TO 914 mm) REQUIRE BISON BRACE SYSTEM.